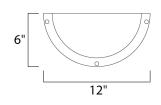

### **MEASUREMENTS**

DIMENSION : 12" W x 6" H x 3" Ext

MAX OAH :

HANGING WEIGHT : 1.29 lb

LAMPING

INPUT VOLTAGE : 120-277V LUMENS : 700 Rated

BULB : 1 x 12W LED PCB Integrated, 12W Total

BULB INCLUDED : (Integrated)
DIMMABLE : No