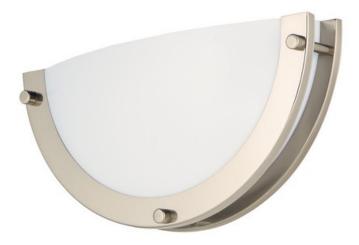

## PRODUCT DESCRIPTION

Commercial grade energy efficient lighting featuring linear frames of metal finished in Satin Nickel diffused by an etched opal acrylic creating an updated energy efficient classic.